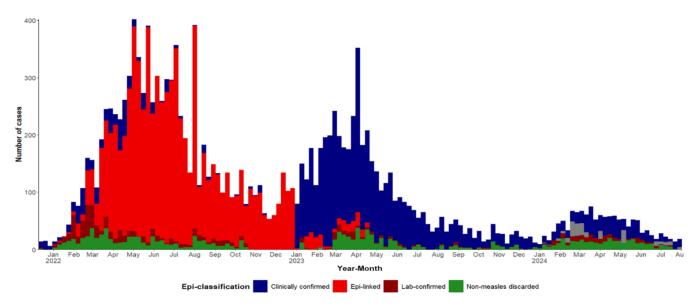

Figure 1: Epi-curve of Measles Cases by Epi-classification, Liberia, 13 December 2021 – September 11, 2024

Figure 2: Epi Curve of Measles Cases by Epi week Liberia, 13 December 2021 – September 11, 2024