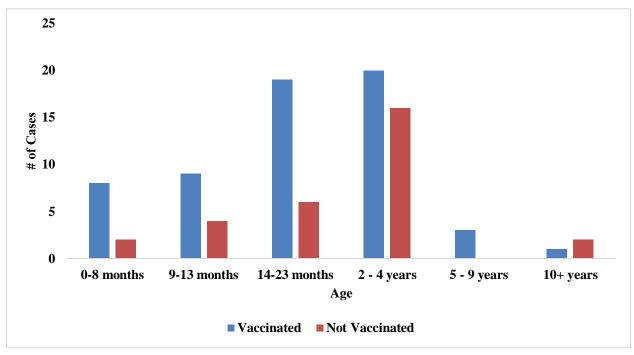

Figure 6: Distribution of Measles deaths by age and vaccination status, Liberia, December 13, 2021 – September 11, 2024