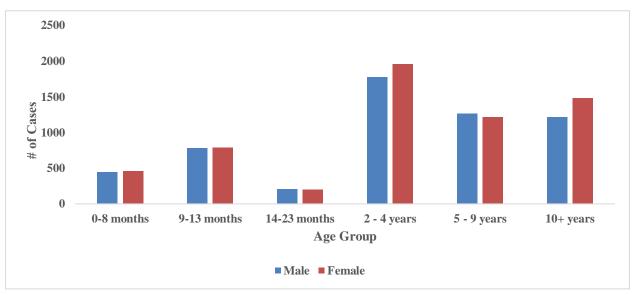

Figure 4: Distribution of Measles Cases by age and sex, Liberia, December 13, 2021-September 11, 2024

Figure 5: Vaccination status of confirmed Measles cases by Age group, Liberia, December 13, 2021 – September 11, 2024.