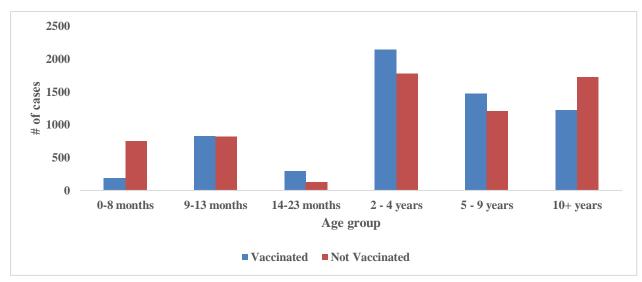

Figure 4: Distribution of Measles Cases by age and sex, Liberia, December 13, 2021-September 11, 2024

Figure 5: Vaccination status of confirmed Measles cases by Age group, Liberia, December 13, 2021 – September 11, 2024.