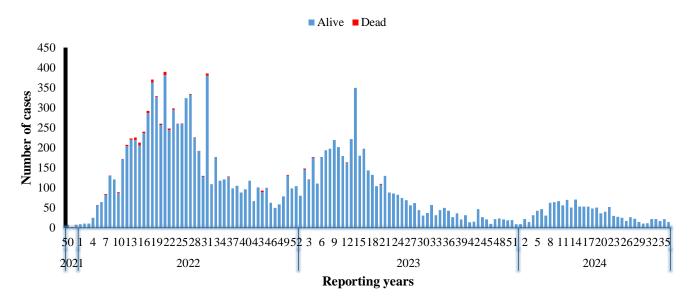

Figure 1: Epi-curve of Measles Cases by Epi-classification, Liberia, 13 December 2021 – September 11, 2024

Figure 2: Epi Curve of Measles Cases by Epi week Liberia, 13 December 2021 – September 11, 2024