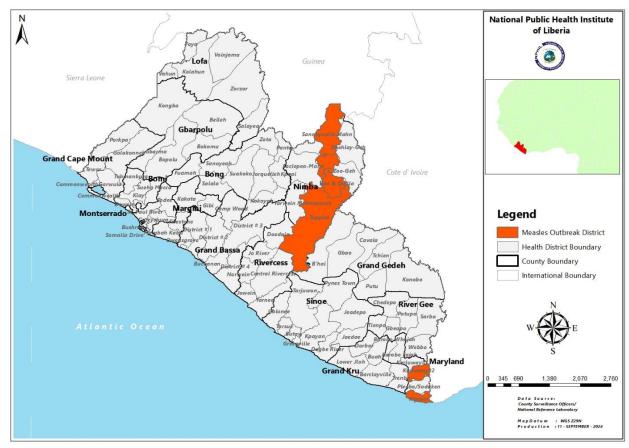

Figure 3: Distribution of Confirmed Measles Cases in Liberia by Health District, December 13, 2021 – September 11, 2024.

Table 3: Status of Confirmed Measles Cases by County, Liberia, December 13, 2021 – September 11, 2024