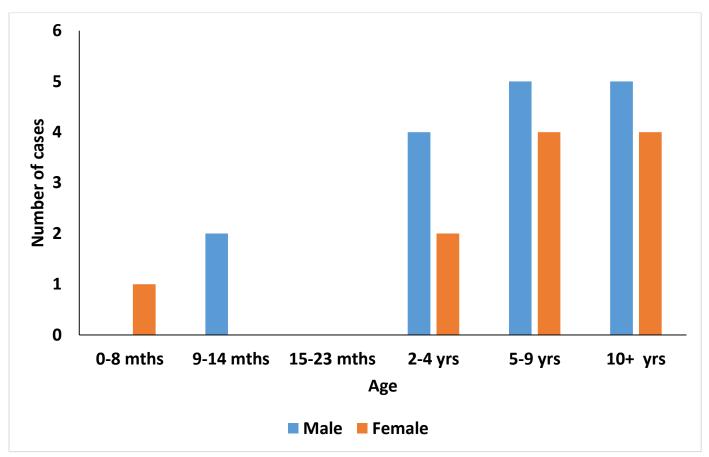

Figure 2: Distribution of Measles Cases by Age Group and Sex, Liberia Epi Week 37, 2023

Figure 3: Vaccination Status of Suspected Measles Cases by Age Group, Liberia, Epi-Week 37, 2023