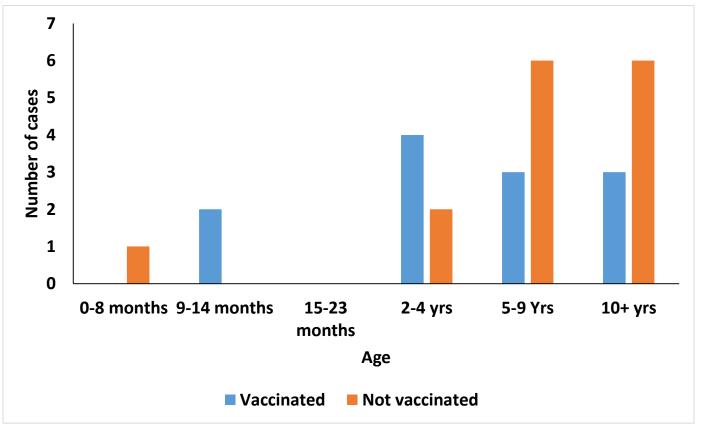

Figure 2: Distribution of Measles Cases by Age Group and Sex, Liberia Epi Week 37, 2023

Figure 3: Vaccination Status of Suspected Measles Cases by Age Group, Liberia, Epi-Week 37, 2023