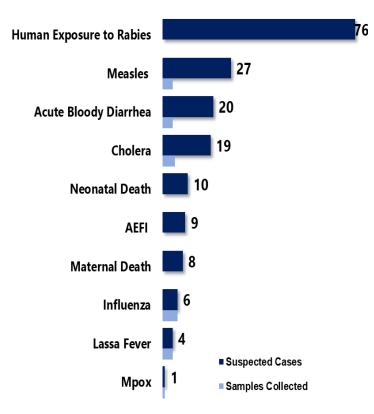

# **Highlights**

**Figure 1: Public Health Events Reported** 

**Keynotes and Events of Public Health Significance** 

- A total of 180 events of public health importance including 18 deaths reported
- ◆ Completeness and timeliness of health facility reports were both 97%
- Ongoing Lassa fever outbreak in 3 Counties
- Ongoing Measles outbreak in 7 Counties

# <u>Measles</u>

- Twenty-seven (27) suspected cases were reported from 12 Counties (see distribution in Table 2)
- Fourteen (4) specimens were collected and pending testing
- Twelve (12) were vaccinated (see distribution in Table 3)

# Acute Bloody Diarrhea (Suspected Shigellosis)

- Twenty (20) cases were reported: Nimba (5), Lofa (4), Grand Gedeh (3), Sinoe (3), Grand Kru (2), Rivercess (1), Gbarpolu (1), and Maryland (1) Counties
- Four (4) specimens were collected and pending testing
- Cumulatively, five hundred thirty-eight (538) cases were reported
  - One hundred eighty-six (186) specimens were collected
    - 79 tested negative
    - 96 specimens were not transported
    - 11 pending testing

#### Severe Acute Watery Diarrhea (Suspected Cholera)

- Nineteen (19) suspected cases were reported: Bong (4), Nimba (3), Lofa (3), Maryland (3), Grand Kru (1), Gbarpolu (1), Bomi (1), Sinoe (1), Montserrado (1), and River Gee (1) Counties
- Five (5) specimens were collected and pending testing
- Cumulatively, six hundred ninety-three (693) cases reported
  - o Two hundred fifteen (215) specimens collected
  - 73 tested negative
  - 7 specimens rejected
  - o 121 specimens were not transported
  - 14 pending testing

#### **Other Reportable Diseases**

Animal bite (Human Exposure to Rabies)

Seventy-six (76) animal bites were reported

Table 6: Distribution of Animal Bite Cases and PEP Administration per County, Liberia, Epi week 37, 2023

#### **Mpox**

- One (1) suspected case was reported from River Gee County
- Specimen was collected and pending testing
- Cumulatively, one hundred fourteen (114) suspected cases reported
  - o Seven (7) confirmed

# Adverse Events Following Immunization (AEFI)/Adverse Drug Reaction (ADR)

- Nine (9) cases were reported: Lofa (4), Sinoe (2), Grand Bassa (2), and Bomi (1) Counties
- All reported cases were classified as non-serious
- Related vaccine:
  - Penta (4/9) 44.4%
  - o COVID-19 (1/9) 11.1%
  - o Others (4/9) 44.4%
- Cumulatively, five hundred thirty-four (534) events were reported and COVID-19 accounted for (183/534) 34%