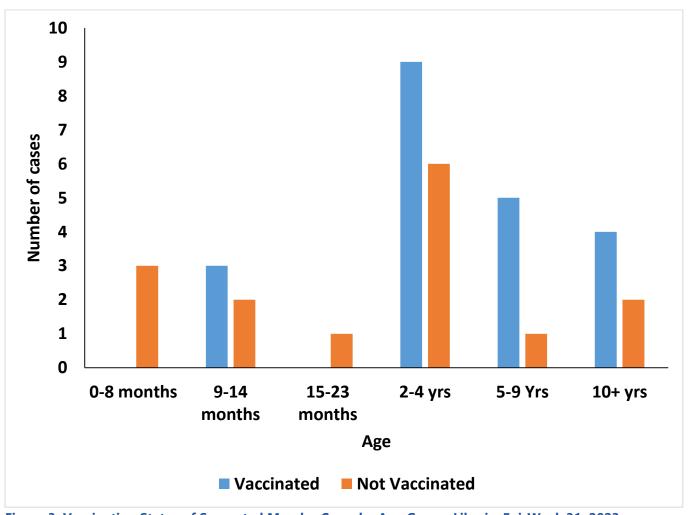

Figure 2: Distribution of Measles Cases by Age Group and Sex, Liberia Epi Week 31, 2023

Figure 3: Vaccination Status of Suspected Measles Cases by Age Group, Liberia, Epi-Week 31, 2023

Table 4: Cumulative Distribution of Measles Cases and Deaths, December 13, 2021- August 6, 2023