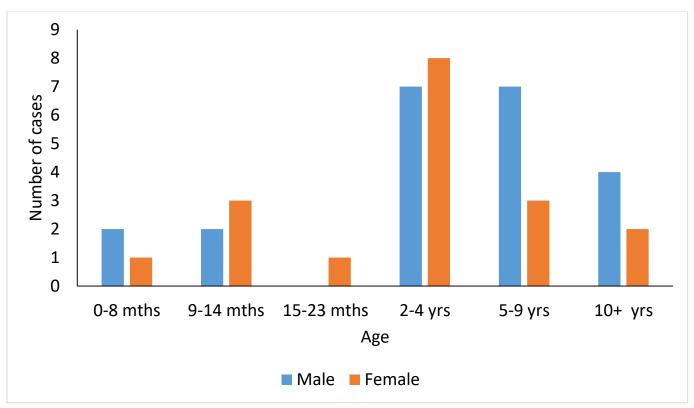

Figure 2: Distribution of Measles Cases by Age Group and Sex, Liberia Epi Week 31, 2023

Figure 3: Vaccination Status of Suspected Measles Cases by Age Group, Liberia, Epi-Week 31, 2023

Table 4: Cumulative Distribution of Measles Cases and Deaths, December 13, 2021- August 6, 2023