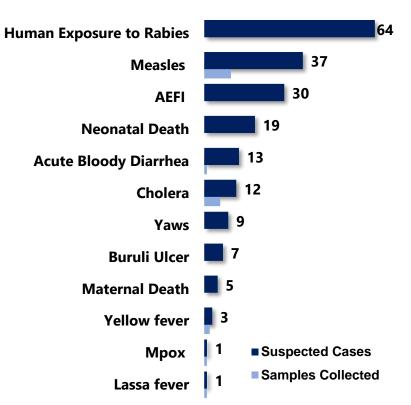

# Highlights

**Figure 1: Public Health Events Reported** 

**Keynotes and Events of Public Health Significance** 

- A total of 201 events of public health importance including 26 deaths reported
- Completeness and timeliness of health facility reports were 98% & 97%
- Ongoing Lassa fever outbreak in 2 Counties
- ♦ Ongoing Measles outbreak in 9 Counties

## Measles

- Thirty-seven (37) suspected cases were reported from 7 Counties (see distribution in Table 2)
- □ Ten (10) specimens collected and pending testing
- Twenty (20) were vaccinated (see distribution in Table 3)

#### Animal bite (Human Exposure to Rabies)

Sixty -four (64) animal bites reported

Table 6: Distribution of Animal Bite Cases and PEP Administration per County, Liberia, Epi week 31, 2023

| Counties         | Cases | Person receiving<br>PEP | PEP doses<br>administered | Cumulative cases (Wk<br>1-31) | Cumulative PEP<br>administered (Wk<br>1-31) |
|------------------|-------|-------------------------|---------------------------|-------------------------------|---------------------------------------------|
| Bomi             | 0     | 0                       | 0                         | 46                            | 27                                          |
| Bong             | 4     | 2                       | 3                         | 150                           | 66                                          |
| Gbarpolu         | 2     | 0                       | 0                         | 19                            | 0                                           |
| Grand Bassa      | 6     | 2                       | 0                         | 179                           | 15                                          |
| Grand Cape Mount | 0     | 0                       | 2                         | 51                            | 33                                          |
| Grand Gedeh      | 2     | 0                       | 0                         | 72                            | 9                                           |
| Grand Kru        | 1     | 0                       | 0                         | 169                           | 15                                          |
| Lofa             | 3     | 2                       | 3                         | 157                           | 60                                          |
| Margibi          | 1     | 1                       | 2                         | 120                           | 58                                          |
| Maryland         | 5     | 1                       | 4                         | 119                           | 42                                          |
| Montserrado      | 22    | 3                       | 0                         | 607                           | 162                                         |
| Nimba            | 13    | 2                       | 1                         | 291                           | 117                                         |
| Rivercess        | 3     | 1                       | 2                         | 86                            | 50                                          |
| River Gee        | 1     | 0                       | 0                         | 39                            | 0                                           |
| Sinoe            | 1     | 0                       | 0                         | 80                            | 6                                           |
| Total            | 64    | 14                      | 17                        | 2,185                         | 660                                         |

#### Adverse Events Following Immunization (AEFI)/Adverse Drug Reaction (ADR)

- Thirty (30) cases were reported from Sinoe (22), Lofa (4), Grand Gedeh (3), and Nimba (1) Counties
- All reported cases were non-serious
- Related vaccine:
  - o Penta (12/30) 40%
  - o Measles (8/30) 27%
  - o Others (10/30) 33%
- Cumulatively, three hundred ninety-one (391) events were reported and COVID-19 accounted for (158/391) 40%

## Acute Bloody Diarrhea (Suspected Shigellosis)

- Thirteen (13) cases were reported Montserrado (4), Grand Gedeh (3), Margibi (2), Grand Kru (2), Lofa (1), and Nimba (1) Counties
- One (1) specimen was collected and pending testing
- Cumulatively, four hundred eighteen (418) cases were reported
  - o One hundred fifty (150) specimens were collected
    - 73 tested negative
    - 7 specimens rejected
    - 70 specimens were not transported

#### Severe Acute Watery Diarrhea (Suspected Cholera)

- Twelve (12) suspected cases were reported: Lofa (3), Maryland (3 including one death), Grand Kru (2), River Gee (2), Montserrado (1), and Nimba (1) Counties
- Six (6) specimens were collected and pending testing
- Cumulatively, five hundred sixty-three (563) cases reported
  - One hundred seventy-nine (179) specimens collected
  - 63 tested negative
  - 7 specimens rejected
  - 109 specimens were not transported

#### Yellow fever

- Three (3) suspected cases were reported from Nimba (1), Grand Cape Mount (1), and Grand Gedeh (1) Counties
  - Two (2) samples collected and pending testing
- Cumulatively sixty-nine (69) suspected cases were reported
  - Three (3) samples (3/57) 5% not transported (Epi week 5 from Grand Gedeh, River Gee, and Grand Kru Counties)
  - The proportion of samples tested is (38/57) 67%
  - o The proportion of samples pending testing is (13/57) 23%

#### Mpox

- One (1) case was reported from Maryland (1) County
- One specimen collected and pending testing
- Cumulatively, one hundred-four (104) suspected cases reported
  - o Seven (7) confirmed

#### **Neonatal Mortality**

- Nineteen (19) deaths were reported: Montserrado (10), Maryland (5), Margibi (2), and Nimba (2) Counties
- Reported causes: birth asphyxia (10), prematurity (6) and neonatal sepsis (3)
- Reporting sites:
  - Health facility (19/19) 100%
- Cumulatively, four hundred ninety-one (491) deaths reported

#### **Maternal Mortality**

- Five (5) deaths were reported: Montserrado (4), and Margibi (1) Counties
- Reported causes: Sepsis (2), Eclampsia (2) postpartum hemorrhage (1)
- Reporting Site:
  - o Health facility (5/5) 100%
- Cumulatively, one hundred ninety-nine (199) deaths reported
  - Proportion of death reviewed (41/199) 21%
  - Proportion of community death (27/199)14%

#### **YAWS**

- Nine (9) cases were reported: Lofa (4), Maryland (3), Rivercess (1), and Nimba (1) Counties
- No specimen collected
- Cumulatively, one hundred eighty-four (184) cases have been reported

## Buruli Ulcer

- Seven (7) suspected cases reported from Margibi (3), and Nimba (4) Counties
- Cumulatively, one hundred nineteen (119) cases have been reported